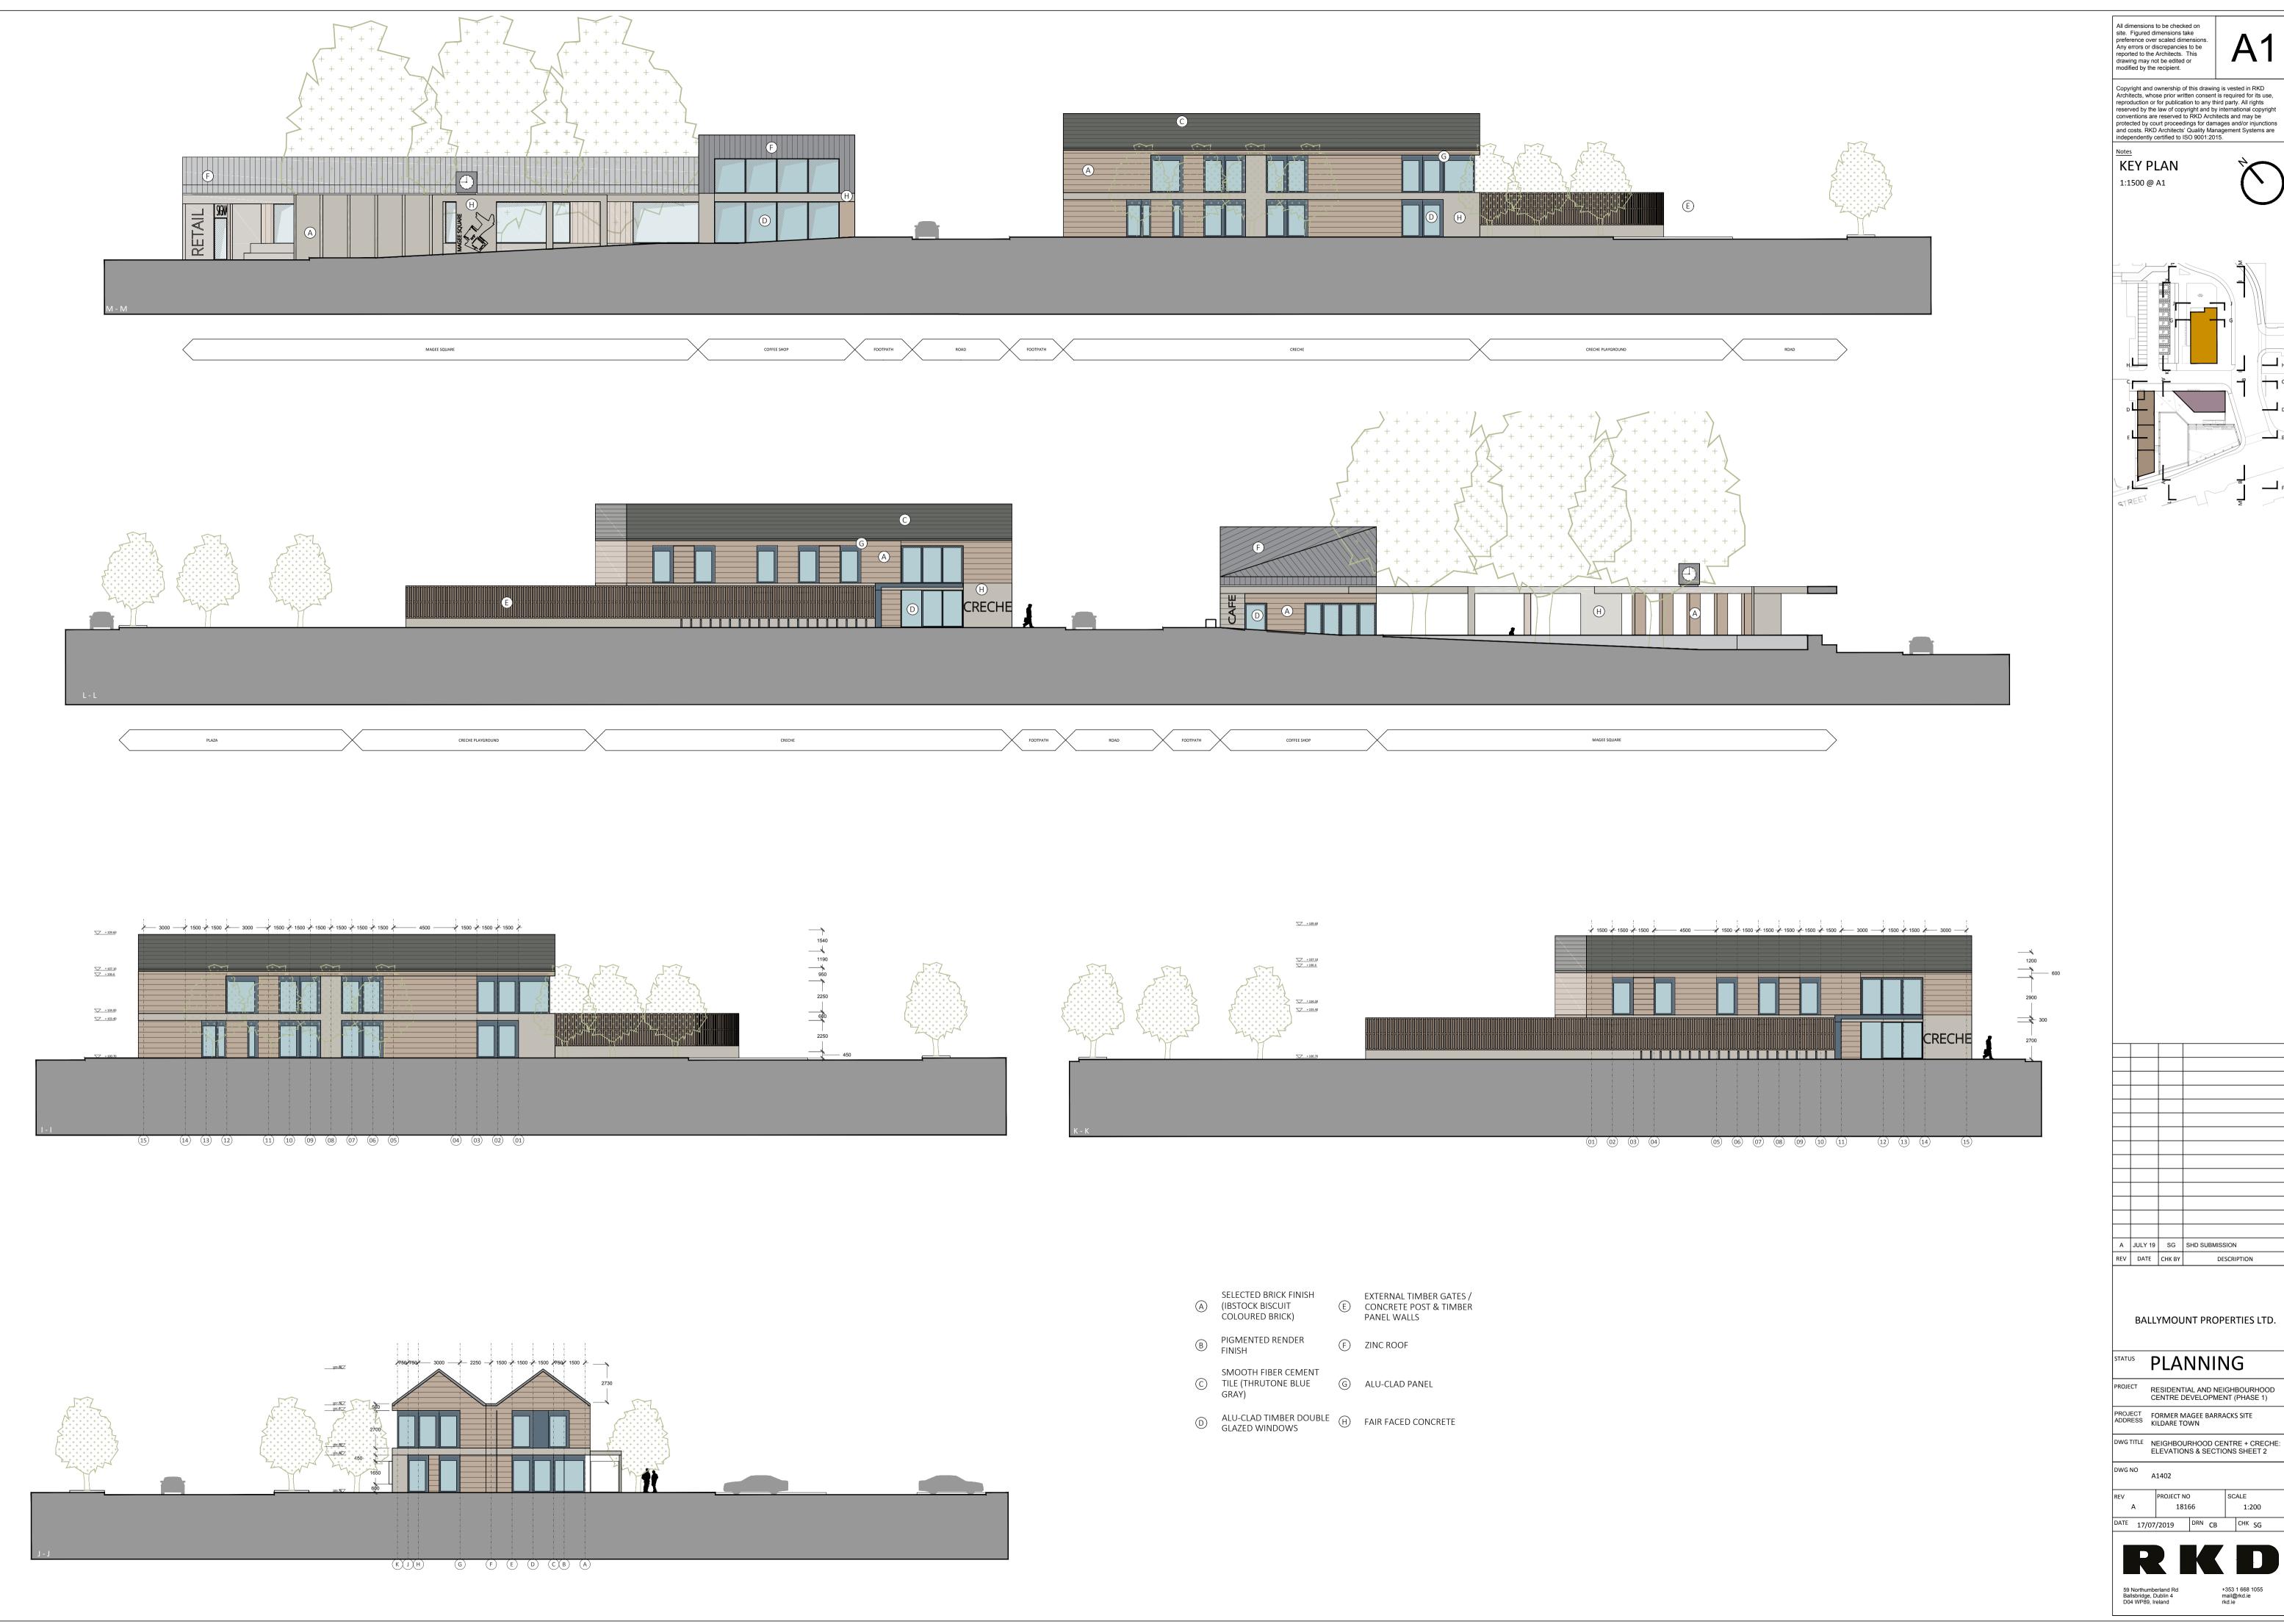

BALLYMOUNT PROPERTIES LTD.

PLANNING

PROJECT FORMER MAGEE BARRACKS SITE KILDARE TOWN

DWG TITLE NEIGHBOURHOOD CENTRE + CRECHE: **ELEVATIONS & SECTIONS SHEET 2** 

DATE 17/07/2019 DRN CB CHK SG

1:200